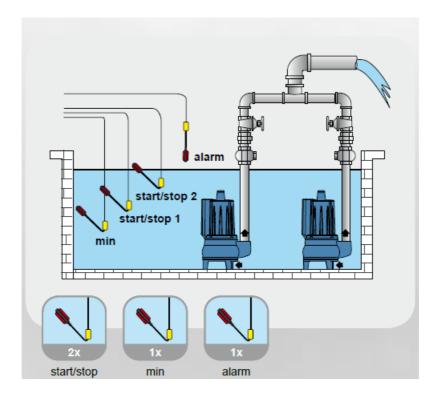

## Storm and Foul Water System Maintenance

Cubic M3 Preventative Maintenance takes a proactive approach to storm & Foul water management and seeks to prevent problems before they occur.

A CubicM3 preventative Maintenance programme can/will offer:

- Regular periodic inspection's attenuation tanks, inceptors, flow control units, and pumping stations.
- > Testing and replacement where required of associated equipment.
- Repair of equipment and operational systems.
- Som monitoring of pumping stations where applicable.
- Save money by reducing the likelihood of having a system breakdown.
- Reduce impact on the environment by reducing the risk of flooding and or contaminants overflowing into streams or storm networks.
- > Availability of trained professional and reliable contractors.
- > 100% Professional and friendly approach to our clients' needs.
- > Comprehensive report including images of installed equipment.